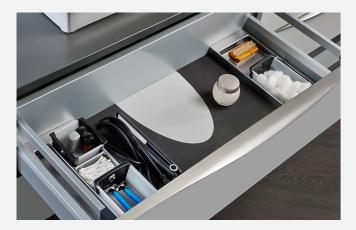

## WINGS

With its WINGS insert system, ELCO has developed a product that can be used in many ways. Practical in use with logically arranged compartments, WINGS is not only conceivable in the kitchen or bathroom cupboard, but also in the office, dressing room or wardrobe. The hard-wearing plastic with a modern structured surface withstands daily use without restriction. All cabinet sizes can be equipped with just two basic items. The one-sided closed design of the inserts allows free horizontal positioning. In combination with an anti-slip mat, additional storage space is created.

- Optimal use of the drawer in the kitchen or bathroom cabinet
- Easy to clean
- Ergonomic basic divisions
- Flexible use in all common drawer and cupboard types
- All cabinet sizes can be equipped with two articles
- Made of durable plastic
- Combination with an anti-slip mat makes additional storage space available