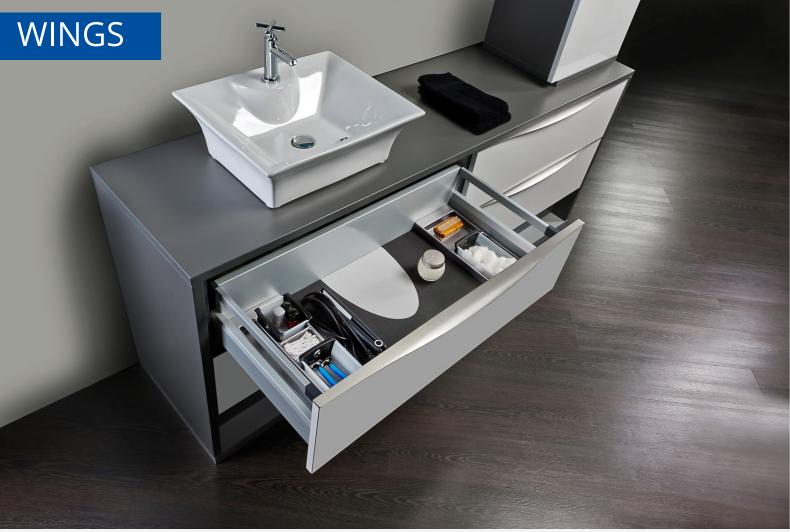

## WINGS

With its WINGS insert system, ELCO has developed a product that can be used in many ways. Practical in use with logically arranged compartments, WINGS is not only conceivable in the kitchen or bathroom cupboard, but also in the office, dressing room or wardrobe. The hard-wearing plastic with a modern structured surface withstands daily use without restriction. All cabinet sizes can be equipped with just two basic items. The one-sided closed design of the inserts allows free horizontal positioning. In combination with an anti-slip mat, additional storage space is created.

- Optimal use of the drawer in the kitchen or bathroom cabinet
- Easy to clean
- Ergonomic basic divisions
- Flexible use in all common drawer and cupboard types
- All cabinet sizes can be equipped with two articles
- Made of durable plastic
- Combination with an anti-slip mat makes additional storage space available