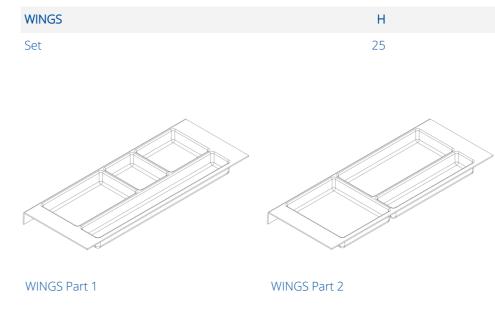

## WINGS

With its WINGS insert system, ELCO has developed a product that can be used in many ways. Practical in use with logically arranged compartments, WINGS is not only conceivable in the kitchen or bathroom cupboard, but also in the office, dressing room or wardrobe. The hard-wearing plastic with a modern structured surface withstands daily use without restriction. All cabinet sizes can be equipped with just two basic items. The one-sided closed design of the inserts allows free horizontal positioning. In combination with an anti-slip mat, additional storage space is created.

- Optimal use of the drawer in the kitchen or bathroom cabinet
- Easy to clean
- Ergonomic basic divisions
- Flexible use in all common drawer and cupboard types
- All cabinet sizes can be equipped with two articles
- Made of durable plastic
- Combination with an anti-slip mat makes additional storage space available

| W   | D         |
|-----|-----------|
| 151 | 320 - 380 |