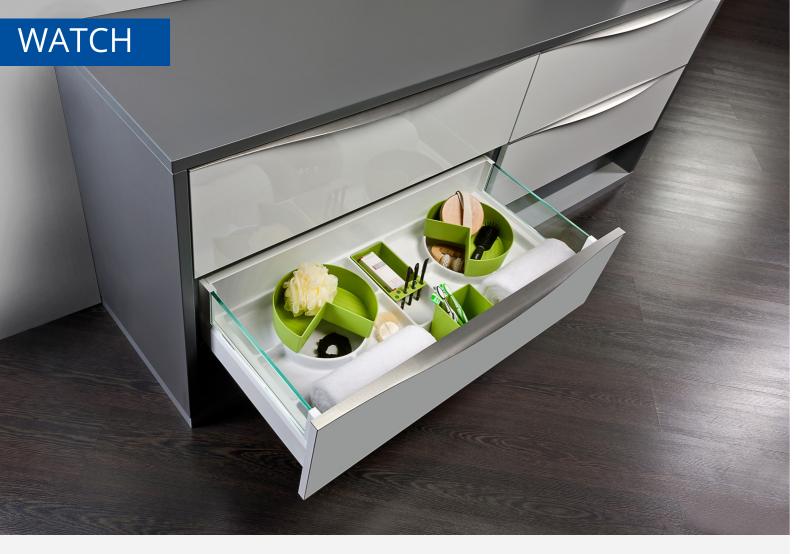

Especially in the bathroom, there is a need to store different cosmetics and accessories for daily use. If several people or even generations live in one household, well-sorted access to the articles should be ensured, i.e. everything should be in perfect order. In addition, the wellness trend calls for new design approaches. WATCH completely fills the drawers and pull-outs, leaving no room for untidiness. The programme also offers the option of elegantly concealing recesses for the siphon. The programme sets itself apart from other products with two decisive advantages.

In addition to its well thought-out basic layout, it offers maximum flexibility and modernity thanks to an optionally available assortment of coloured boxes and trays. Furthermore, the attachment of a three-quarter tray uses the so-called second level and thus the otherwise unused space of a drawer. The WATCH series can be individually adapted to the drawer systems commonly used on the market and is reliably supplied as a completely finished product.

## Full use of the bathroom drawer

- Use of the second level
- Modern design, attention to detail
- Interesting compartment division
- Edging of the siphon cut-out
- Optional accessories on boxes and trays
- Easy to clean radii
- Flexible use in all common drawer and cabinet types