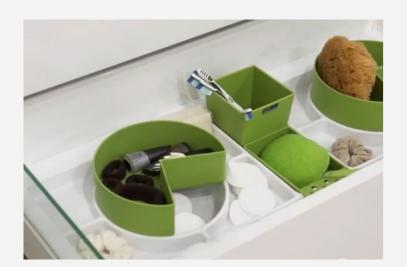

In addition to its well thought-out basic layout, it offers maximum flexibility and modernity thanks to an optionally available assortment of coloured boxes and trays. Furthermore, the attachment of a three-quarter tray uses the so-called second level and thus the otherwise unused space of a drawer. The WATCH series can be individually adapted to the drawer systems commonly used on the market and is reliably supplied as a completely finished product.

## Full use of the bathroom drawer

- Use of the second level
- Modern design, attention to detail
- Interesting compartment division
- Edging of the siphon cut-out
- Optional accessories on boxes and trays
- Easy to clean radii
- Flexible use in all common drawer and cabinet types