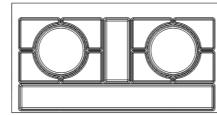

## Drawers

| WATCH | Н  | W min. | W max. | D min. | D max. |
|-------|----|--------|--------|--------|--------|
| W600  | 60 | 490    | 530    | 320    | 380    |
| W800  | 60 | 680    | 730    | 370    | 380    |
| W900  | 60 | 780    | 830    | 370    | 420    |
| W1000 | 60 | 880    | 930    | 370    | 420    |

W600

W900