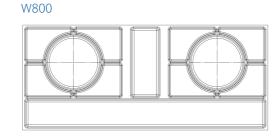

## Drawers

| WATCH | Н  | W min. | W max. | D min. | D max. |
|-------|----|--------|--------|--------|--------|
| W600  | 60 | 490    | 530    | 320    | 380    |
| W800  | 60 | 680    | 730    | 370    | 380    |
| W900  | 60 | 780    | 830    | 370    | 420    |
| W1000 | 60 | 880    | 930    | 370    | 420    |