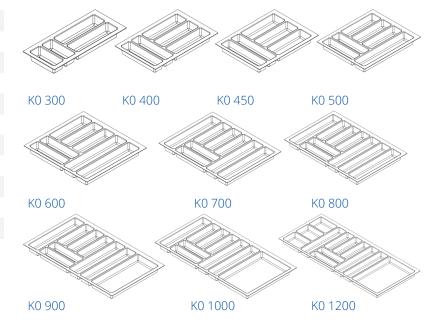

## SKT 500

| SKT 500 | Н     | W min. | W max. | D min. | D max. |
|---------|-------|--------|--------|--------|--------|
| K0 300  | 52    | 185    | 230    | 460    | 530    |
| K0 400  | 52    | 285    | 330    | 460    | 530    |
| K0 450  | 52    | 335    | 380    | 460    | 530    |
| K0 500  | 52    | 385    | 430    | 460    | 530    |
| K0 600  | 54/40 | 485    | 530    | 460    | 530    |
| K0 700  | 52    | 585    | 630    | 460    | 530    |
| K0 800  | 52/40 | 685    | 730    | 460    | 530    |
| K0 900  | 52/40 | 785    | 830    | 460    | 530    |
| K0 1000 | 52/40 | 885    | 930    | 460    | 530    |
| K0 1200 | 52/40 | 1085   | 1130   | 460    | 530    |
|         |       |        |        |        |        |