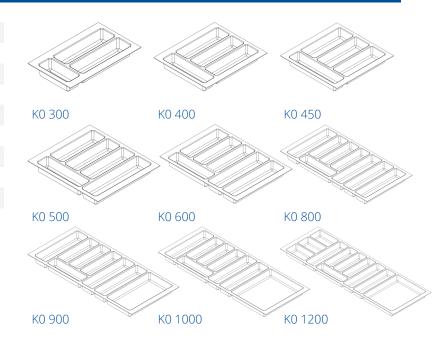

## SKT 400

| K0 300 52 185 230 360 4   K0 400 52 285 330 360 4 |      |
|---------------------------------------------------|------|
| K0 400 52 285 330 360 4                           | max. |
| 110 100 32 200 300                                | 430  |
| K0 450 52 335 380 360 4                           | 430  |
| 10 130 32 333 300 300                             | 430  |
| K0 500 52 385 430 360                             | 430  |
| K0 600 52 485 530 360                             | 430  |
| K0 800 52 685 730 360                             | 430  |
| K0 900 52 785 830 360 4                           | 430  |
| K0 1000 52 885 930 360                            | 430  |
| K0 1200 52 1085 1130 360                          | 430  |