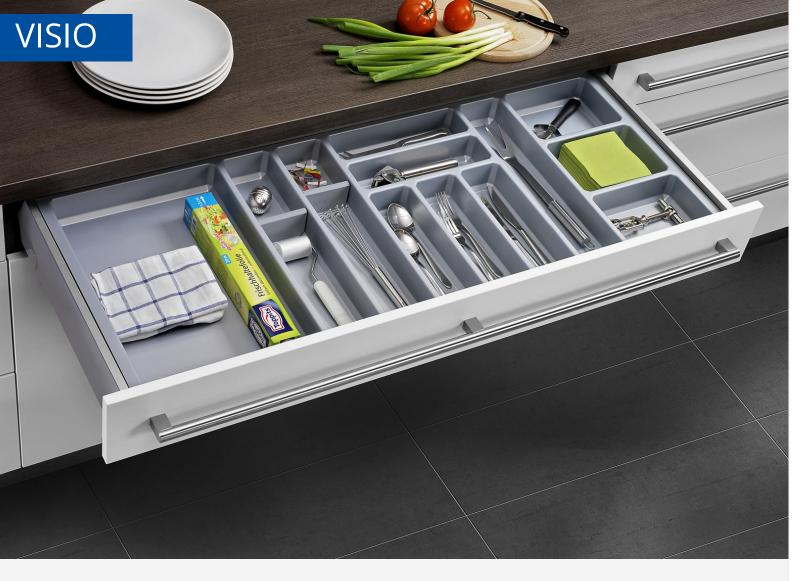

VISIO will shape the design of the next few years, as it is based on the designs of the latest generations of drawers. The compartments are arranged logically and ergonomically to meet all the requirements of contemporary use and can be further subdivided by means of separate compartment dividers. The VISIO (an extraflat version) was developed especially for use under induction hobs.

With its low height, it ensures optimum use of space and thus economical household management. The resistant plastic with a modern structured surface withstands daily use without restriction. The VISIO series can be individually adapted to any frame system commonly used in the market and is reliably supplied accordingly as a completely finished product.

- Optimum use of the drawer in the kitchen cabinet
- Special version for use under the induction cooker
- Available in all standard formats
- Easy to clean radii
- Ergonomic basic divisions
- Variable vertical space division
- Flexible use in all common drawer and cabinet types
- Large range width
- Made of durable plastic