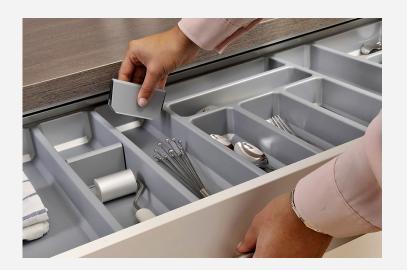

- Optimum use of the drawer in the kitchen cabinet
- Special version for use under the induction cooker
- Available in all standard formats
- Easy to clean radii
- Ergonomic basic divisions
- Variable vertical space division
- Flexible use in all common drawer and cabinet types
- Large range width
- Made of durable plastic

## Accessories

| Accessories   | Н  |    |
|---------------|----|----|
| Divider       | 50 | 90 |
| Divider Knife | 50 | 90 |

Divider

Divider Knife