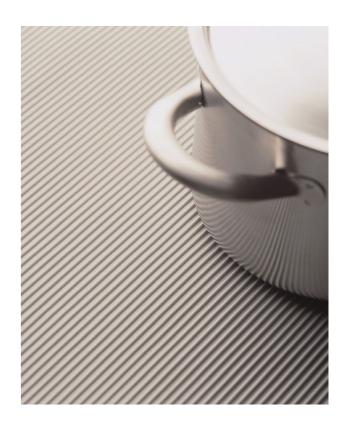

## Functional design and an anti-slip surface define the TOP ROLL GROOVE anti-slip mat. The groove-like structure of the surface protects the objects in the drawer from slipping. The TOP ROLL GROOVE anti-slip mat is also suitable for making up on its own. The TOP ROLL GROOVE series is available as roll material in stan-

dard dimensions or cut to size for common drawer systems on

the market.

- Non-slipping
- Functional design
- Flexible use in all standard drawer and cupboard types from 250 to 1200 mm wide and 300 to 650 mm deep
- Also available in rolls (roll goods)
- Can be combined with ELCO cutlery inserts