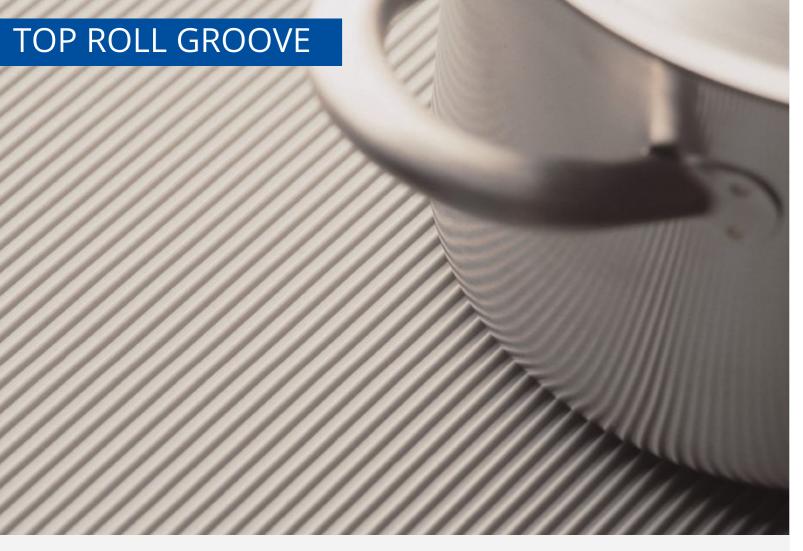

## Functional design and an anti-slip surface define the TOP ROLL GROOVE anti-slip mat. The groove-like structure of the surface protects the objects in the drawer from slipping. The TOP ROLL GROOVE anti-slip mat is also suitable for making up on its own. The TOP ROLL GROOVE series is available as roll material in stan-

dard dimensions or cut to size for common drawer systems on

the market.

- Non-slipping
- Functional design
- Flexible use in all standard drawer and cupboard types from 250 to 1200 mm wide and 300 to 650 mm deep
- Also available in rolls (roll goods)
- Can be combined with ELCO cutlery inserts