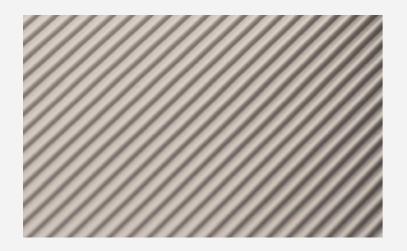

## Functional design and an anti-slip surface define the TOP ROLL GROOVE anti-slip mat. The groove-like structure of the surface protects the objects in the drawer from slipping. The TOP ROLL GROOVE anti-slip mat is also suitable for making up on its own. The TOP ROLL GROOVE series is available as roll material in stan-