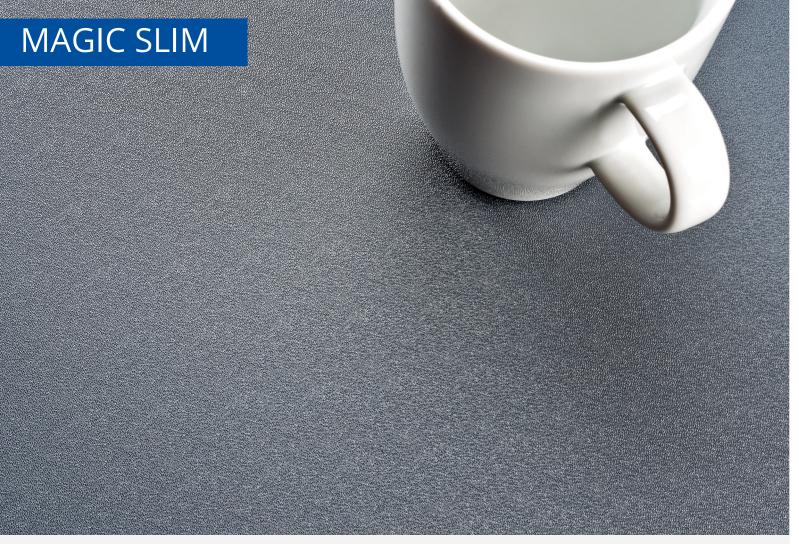

## Colours

| Colour       | No.        |
|--------------|------------|
| Anthracite   | F863       |
| Black        | F100       |
| More colours | on request |

Modern design coupled with a matt finish - this is what distinguishes the MAGIC SLIM anti-slip mat. When touching the anti-slip surface, it becomes clear that objects are protected from slipping by using the anti-slip mat in the drawer.

The grained surface of the MAGIC SLIM also gives each drawer a particularly high-quality look and protects the base. In combination with a cutlery insert, a harmonious picture is created. The MAGIC SLIM range is available in standard sizes or cut to size for the most common drawer systems on the market.