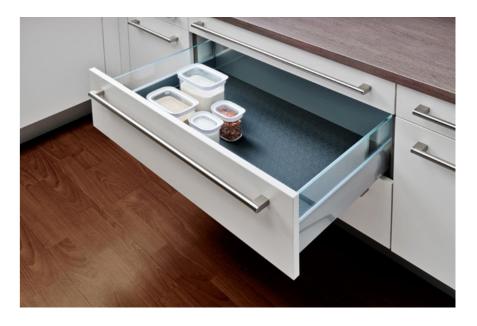

The grained surface of the MAGIC SLIM also gives each drawer a particularly high-quality look and protects the base. In combination with a cutlery insert, a harmonious picture is created. The MAGIC SLIM range is available in standard sizes or cut to size for the most common drawer systems on the market.

- Modern look
- Matt finish
- Slip-resistant
- Flexible use in all common drawer and cupboard types from 250 to 1200 mm width and 300 to 650 mm depth
- Also available as unfinished panels in a max. format of 1,400 x 2,100 mm
- Can be combined with ELCO cutlery inserts