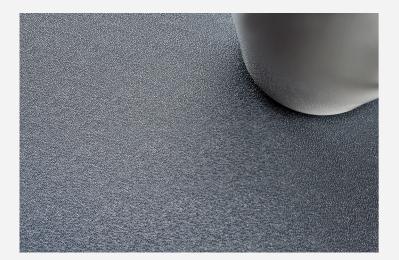

## Colours

| Colour       | No.        |
|--------------|------------|
| Anthracite   | F863       |
| Black        | F100       |
| More colours | on request |

Modern design coupled with a matt finish - this is what distinguishes the MAGIC SLIM anti-slip mat. When touching the anti-slip surface, it becomes clear that objects are protected from slipping by using the anti-slip mat in the drawer.

The grained surface of the MAGIC SLIM also gives each drawer a particularly high-quality look and protects the base. In combination with a cutlery insert, a harmonious picture is created. The MAGIC SLIM range is available in standard sizes or cut to size for the most common drawer systems on the market.