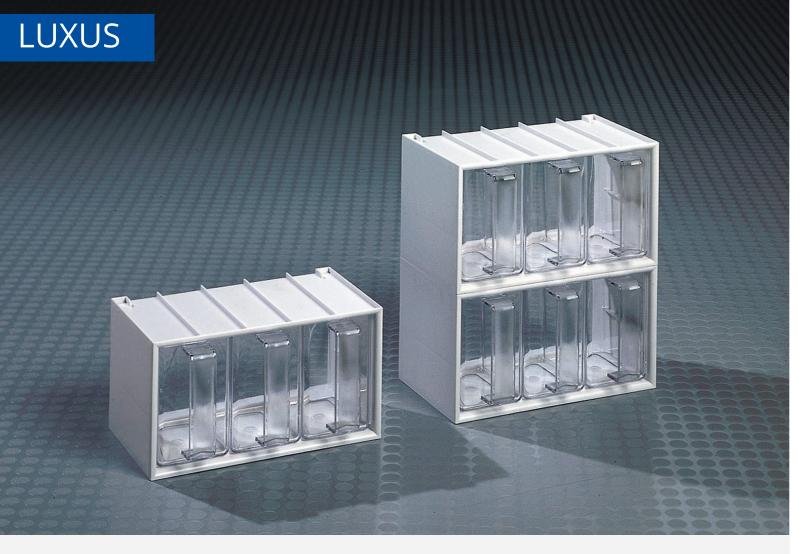

Case for 3 chutes Case for 6 chutes

Case for 3 chutes

Case for 6 chutes

## Colors

| Case                    | Chutes                    |
|-------------------------|---------------------------|
| Pure White (F174)       | Crystal Clear (F102)      |
| Cream White (F176)      | Pure White (F174)         |
|                         | Green- transparent (F103) |
| Other colors on request | Other colors on request   |

The chute LUXUS - the high-quality version from the ELCO chutes

range. With the large number of possible variations of a sophisti-

cated modular system in a contemporary design. Ideal use in 300

mm wide wall units with 16 mm thick sides. Further accessories:

ELCO KITCHEN CONTAINER - ideal storage and work container.

• High-quality raw materials make the chute top-quality products

They are preferably used in shelf pull-outs and are used to

store fruit, vegetables and other foods. A practical addition

each other. Same sizes are stackable. This results in more

sorting options. Can be used in all corpuse widths and shel-

to the kitchen interior. All 3 sizes can be combined with

- Since all parts can be easily connected to each other, every cabinet height can be optimally used
- Other variants on request

ves.

- Accessories: Welded cover plate on the chute housing for a clean finish and additional storage space
- Spreader panels, each 25 mm wide, are available for use in 350 mm wide wall units