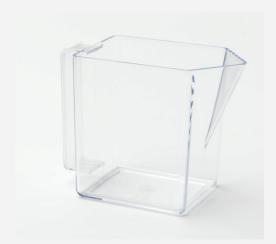

------|
|             |                   |     | C013503 |
| C013010     |                   | 146 | 1       |
| C013020     |                   | 292 |         |
| C013030     |                   | 438 | 1       |
|             |                   |     |         |
| Article no. | Description       |     |         |
| C013503     | Case for 3 chutes |     |         |

Case for 3 chutes Case for 6 chutes





Case for 3 chutes

Case for 6 chutes

## Colors

| Case                    | Chutes                    |
|-------------------------|---------------------------|
| Pure White (F174)       | Crystal Clear (F102)      |
| Cream White (F176)      | Pure White (F174)         |
|                         | Green- transparent (F103) |
| Other colors on request | Other colors on request   |



The chute LUXUS - the high-quality version from the ELCO chutes

range. With the large number of possible variations of a sophisti-

cated modular system in a contemporary design. Ideal use in 300

mm wide wall units with 16 mm thick sides. Further accessories:

ELCO KITCHEN CONTAINER - ideal storage and work container.

• High-quality raw materials make the chute top-quality products

They are preferably used in shelf pull-outs and are used to

store fruit, vegetables and other foods. A practical addition

each other. Same sizes are stackable. This results in more

sorting options. Can be used in all corpuse widths and shel-

to the kitchen interior. All 3 sizes can be combined with

- Since all parts can be easily connected to each other, every cabinet height can be optimally used
- Ot